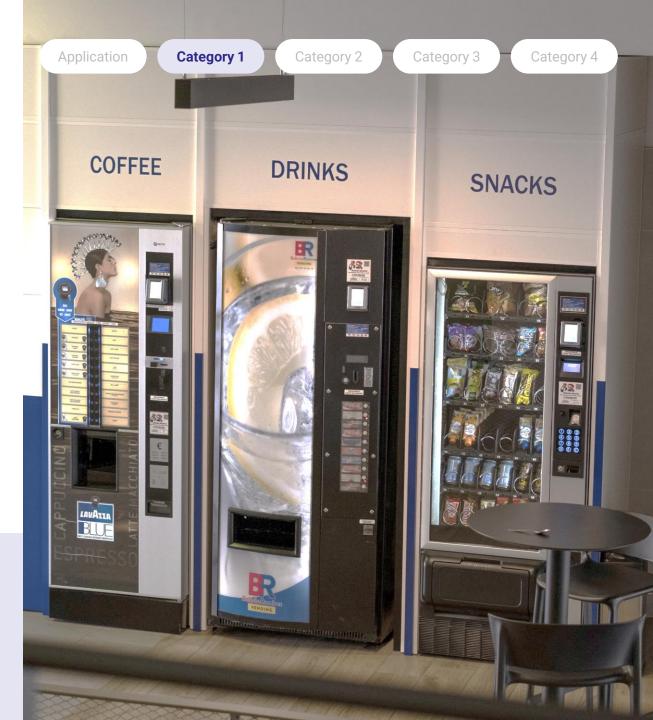

### Food available 24/7 at or near the site

Drivers may also purchase drinks and snacks at the shop, which is opened 08h – 20h and also from the vending machines

LAVE 18 KG

Category 2 ) ( C

Category 3 ) (