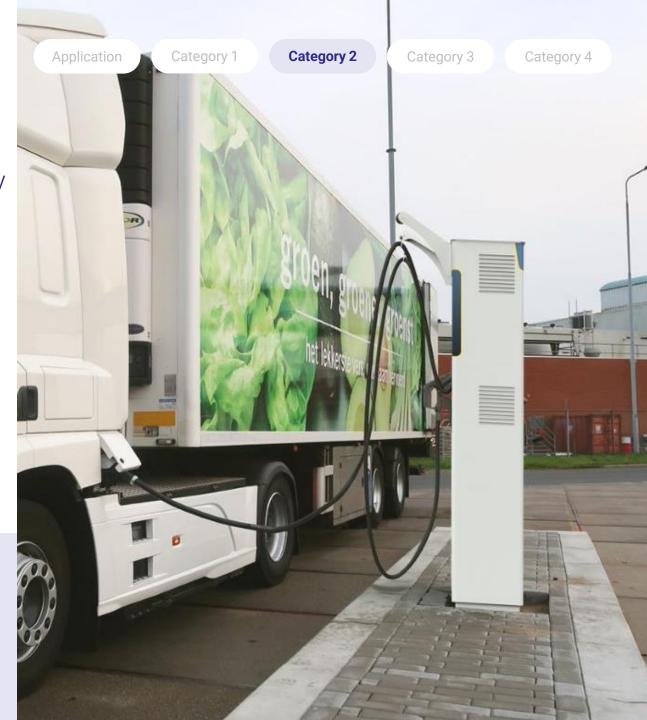

### Alternative truck charging/filling station (LNG/Electricity/Hydrogen) onsite or nearby

In progress in 2024:

Ultra-fast charging hub for cars and trucks (400Kw)