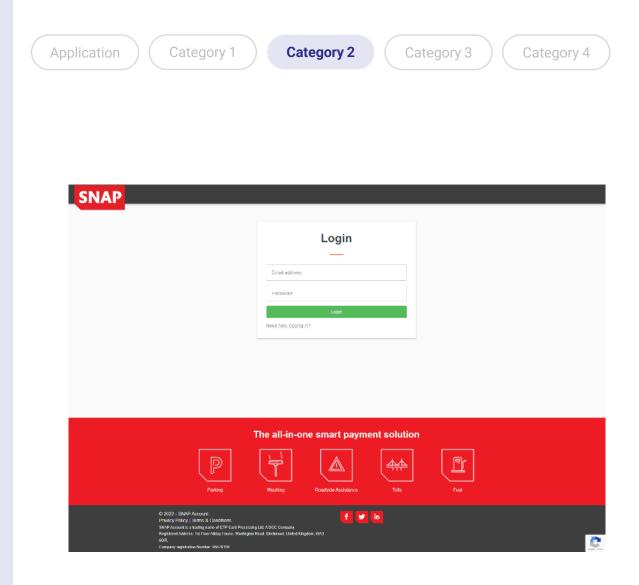

### A payment system directly to the customer company

We accept the majority of European petrol Cards. We also have agreements with parking platforms for parking reservations

**Connection to the National Access Point (NAP)** to deliver static and Dynamic information (Delegated Act 885 / 2013) & a driver-friendly reservation system available

Drivers can make a reservation in our parking facilities through SNAP platform