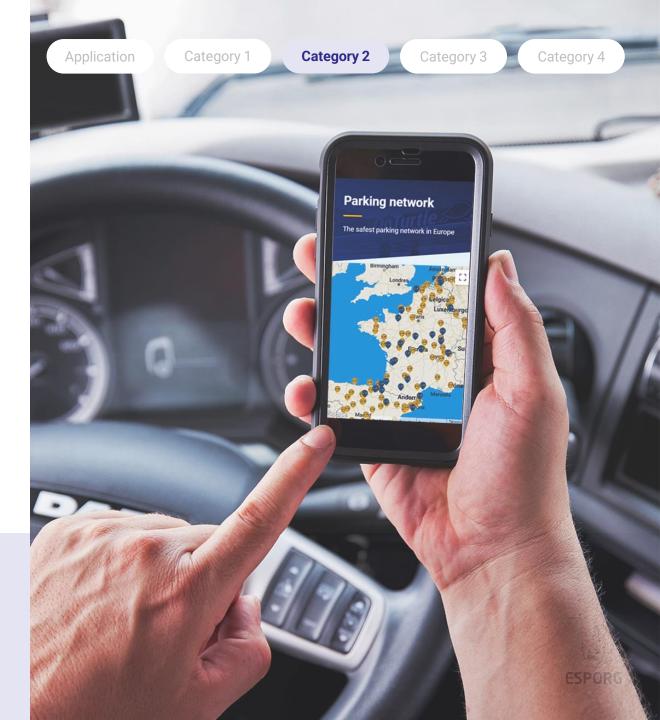

### A payment system directly to the customer company

We accept the majority of European petrol Cards. We also have agreements with parking platforms for parking reservations

**Connection to the National Access Point (NAP)** to deliver static and Dynamic information (Delegated Act 885 / 2013) & a driver-friendly reservation system available

Drivers can make a reservation in our parking facilities through SNAP platform