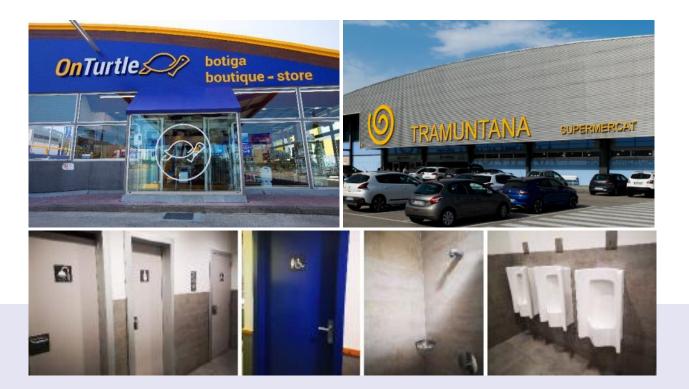

### Hotel Motel Accommodation onsite or in the immediate vicinity

Hotel Tramuntana \*\*\* is located next to the station. Is a new construction, which offers the necessary services for the well-being of drivers.

Our priority is to offer our clients the highest quality service. At our site we offer:

- Free showers
- Bathrooms
- Supermarket
- Shop
- Washing machines

We have 4 bathrooms and 1 shower available for people with disabilities

### **Special facilitation measures for drivers**, including young and femaledrivers

Two separate showers and WC for women are reserved

The parking area is accessible for disabled people. We also have 4 WC and 1 shower accessible for people with disability.