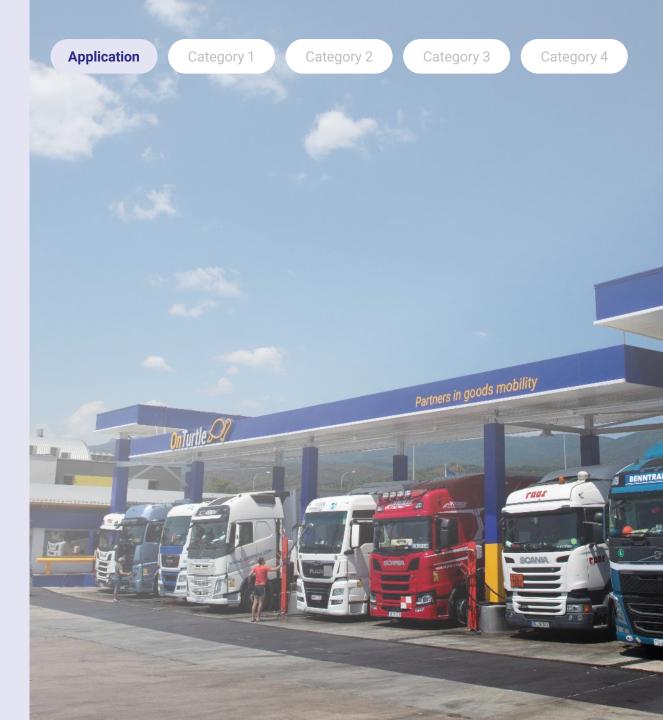

### **Application Form** OnTurtle La Jonquera

OnTurtle La Jonquera is a fuel station and secured parking located in the town of La Jonquera, next to highway AP7, exit 2. It is rated **GOLD level in security and PLATINUM level in services by ESPORG**.

The parking offers **50 parking spots** as well as the amenities drivers need for their comfort and security. Our priority is to ensure the safety of our clients and provide them with the highest quality service and assistance throughout their journey.

We had the great opportunity of being awarded the best truck parking in Europe in the 50-space category. This recongnition was a great achievement and we are continously looking to improve our service and guarantee we meet the highest standards, for this reason, we would like to apply in order to be considered for year 2024.