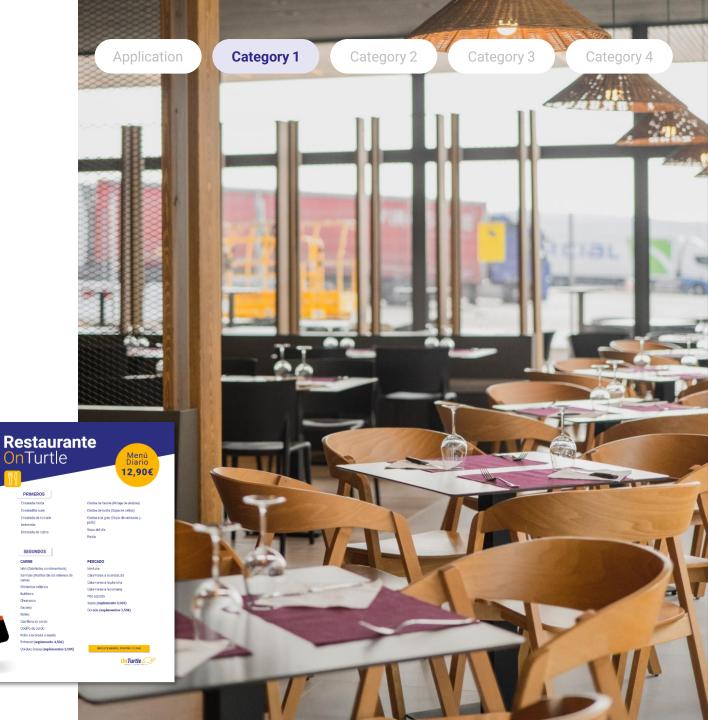

### Food available 24/7 at or near the site

Our restaurant is open 7/7 from 6am to 2am. Drivers can enjoy a mediterranean menu cooked

and prepared by our team. The restaurant has been refurnished, we offer a great variety of products with the highest comfort for the driver.

We offer special prices (10% discount) to Transcard cardholders, our loyalty card. The driver has the option to choose a starter + main course + dessert for 12,90€