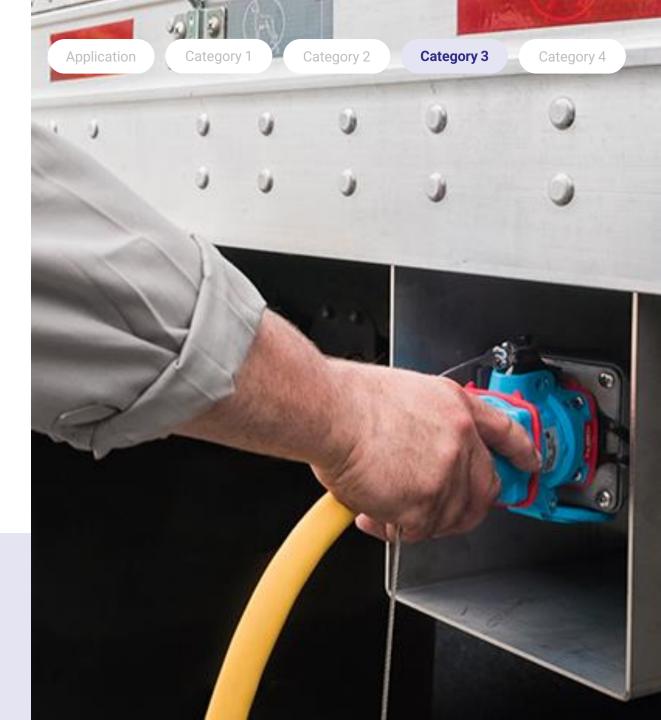

### Alternative truck charging/filling station (LNG/Electricity/Hydrogen) onsite or nearby

In progress in 2024:

Ultra-fast charging hub for cars and trucks (400Kw)