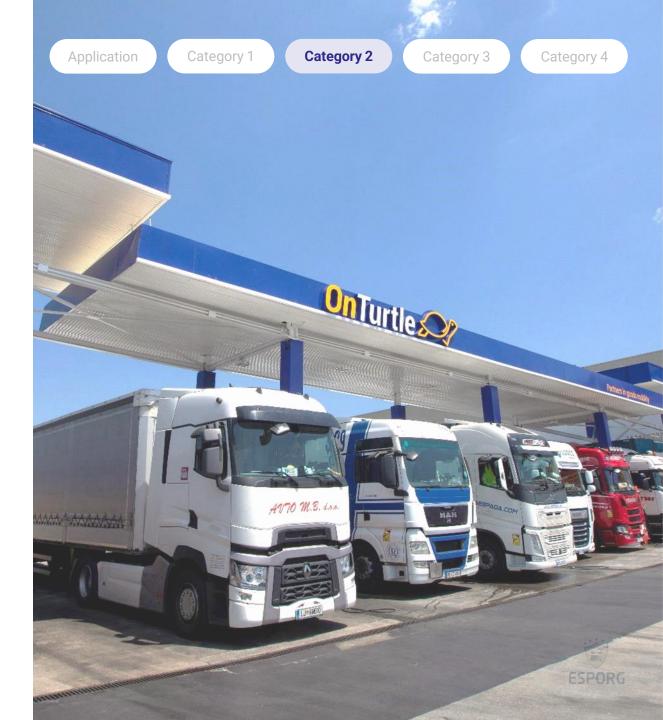

# **CATEGORY 2:** Mobility & Connectivity

|  | Application | Category 1 | Category 2 | Category 3 | Category 4 |
|--|-------------|------------|------------|------------|------------|
|--|-------------|------------|------------|------------|------------|

### Fuel station at site or nearby

We have two fuel stations at our 30.000m2 site.

Car station: 6 lines Truck station: 8 lines