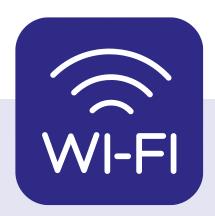

### A reliable and stable Wi-Fi connection for customers

The whole parking area and the restaurant have unlimited Access to high speed free WIFI.

The Internet Access is asymmetric fiber with about 54Mbits/s for download and 54Mbits/s for upload.