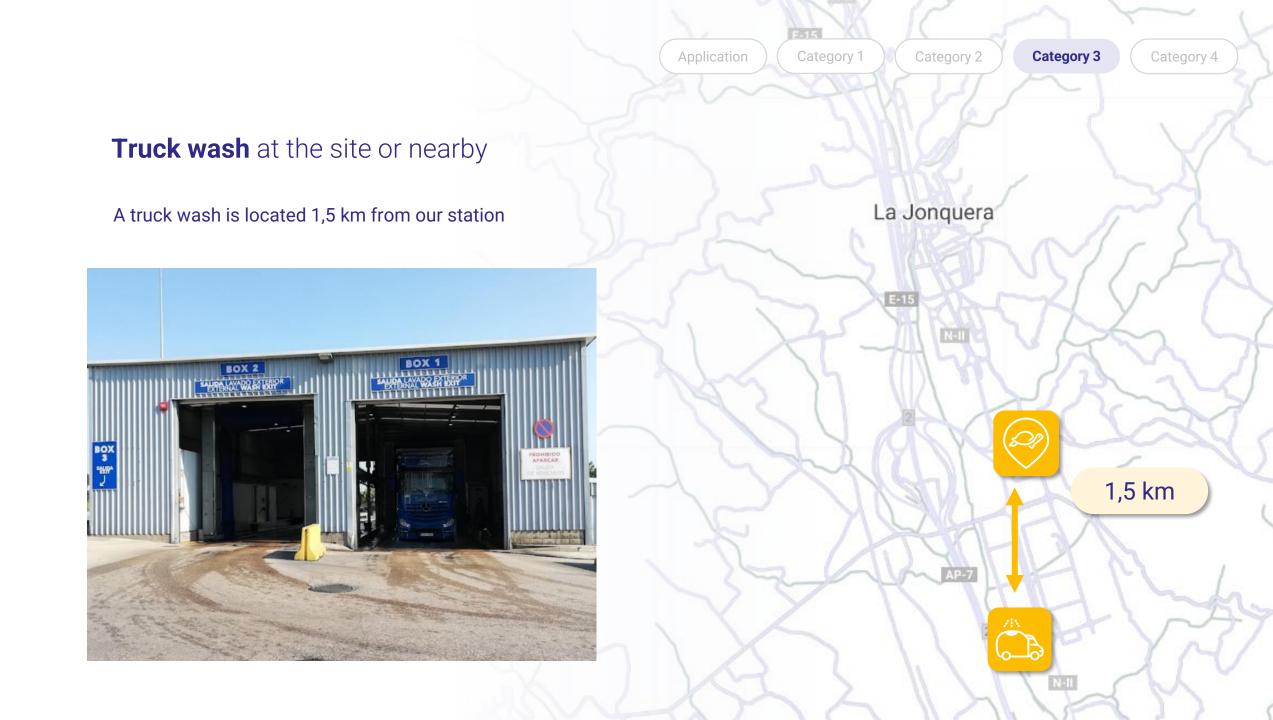

he National Access Point (NAP)** to deliver static and Dynamic information (Delegated Act 885 / 2013) & a driver-friendly reservation system available

Drivers can make a reservation in our parking facilities through SNAP platform







#### Other

- A tachograph is available for drivers
- A multi-brand garage is available for drivers in Figueres
- A tire assistance garage is also available in La Jonquera
- Fire fighters' station is located within 300m of the station
- Police station is located within 300m of the station
- We have 43 surveillance cameras in the area





# **CATEGORY 3:** Environmental Friendliness





### Alternative truck charging/filling station (LNG/Electricity/Hydrogen) onsite or nearby

In progress in 2024:

Ultra-fast charging hub for cars and trucks (400Kw)









### **Alternative energy sourcing onsite**

(solar or wind energy, battery stored energy provision)

Our station is entirely covered by photovoltaic panels. The installation was performed in 2019 with 18Kw of power. In 2023 we have increased power of additional 168Kw.

In 2022 we reduced 7,990 Kg of CO2.





# **CATEGORY 4:** Service Quality & Customer satisfaction





A coherent customer-oriented strategy to guarantee quality of service and care to drivers and its constant improvement, including a dedicated procedure to deal with customers complaints

Our priority is to offer our clients the highest quality service. At our site we offer:

- Free showers
- Bathrooms
- Supermarket
- Shop
- Washing machines

We have 4 bathrooms and 1 shower available for people with disabilities