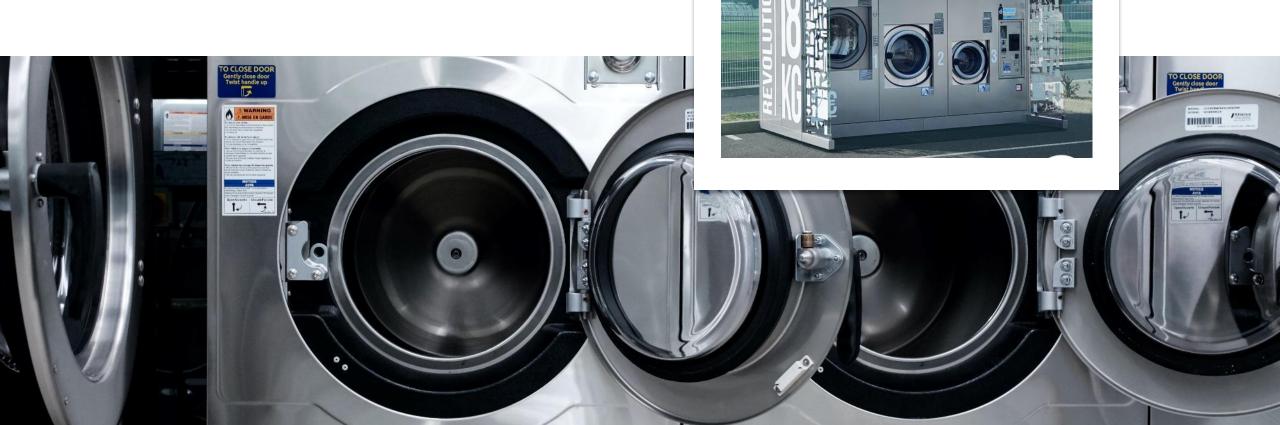

### Laundry facilities at or near the site

The facilities include 2 laundry machines