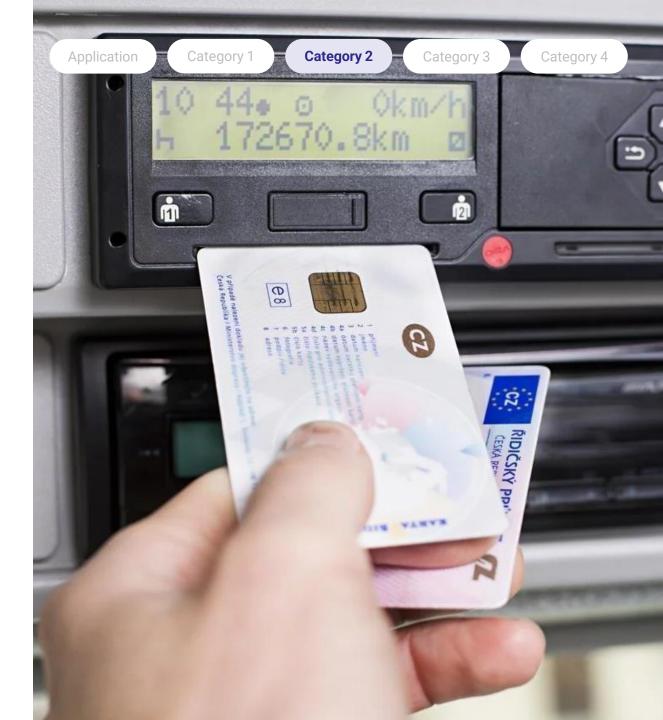

#### Other

- A tachograph is available for drivers
- A multi-brand garage is available for drivers in Figueres
- A tire assistance garage is also available in La Jonquera
- Fire fighters' station is located within 300m of the station
- Police station is located within 300m of the station
- We have 43 surveillance cameras in the area