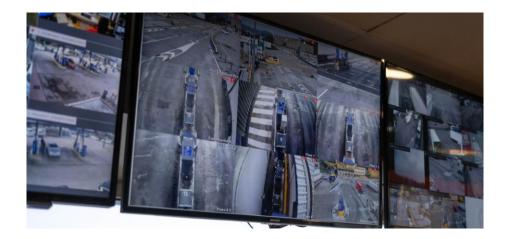

#### Other

- A tachograph is available for drivers
- A multi-brand garage is available for drivers in Figueres
- A tire assistance garage is also available in La Jonquera
- Fire fighters' station is located within 300m of the station
- Police station is located within 300m of the station
- We have 43 surveillance cameras in the area

# **Effective communication**, including with nearby local authorities and residents to resolve potential problems

We have strong measures put in place with local authorities to prevent any potential issues or hazards. We also have night security from our staff and more than 14 surveillance cameras covering the parking area.