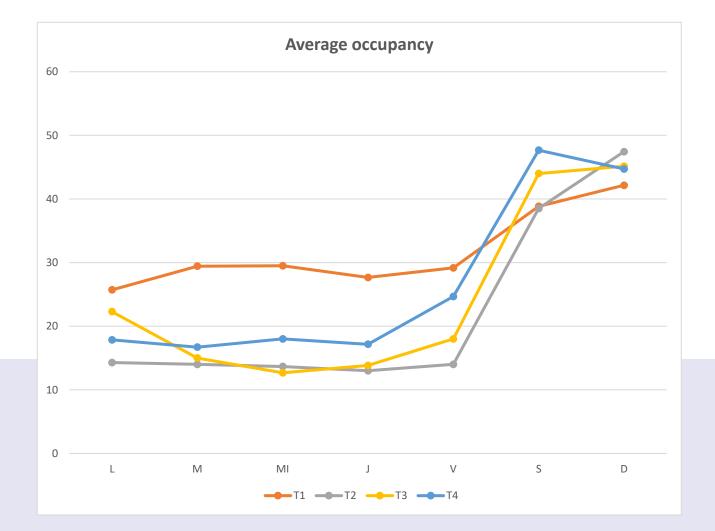

### Increase number of customers over a given period

At our parking the occupancy increases considerably on the weekends.