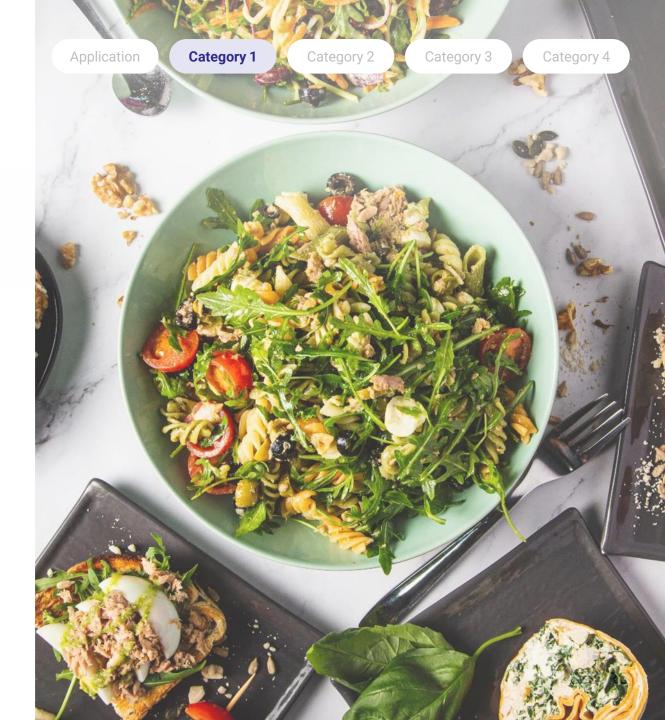

### Food available 24/7 at or near the site

Our restaurant is open 7/7 from 6am to 2am. Drivers can enjoy a mediterranean menu cooked

and prepared by our team. The restaurant has been refurnished, we offer a great variety of products with the highest comfort for the driver.

We offer special prices (10% discount) to Transcard cardholders, our loyalty card. The driver has the option to choose a starter + main course + dessert for 12,90€

### **Specific dietary food available**

Our team offers meals that are suited for different kind of diet. We offer salads, vegetables, fish and other healthy meals.