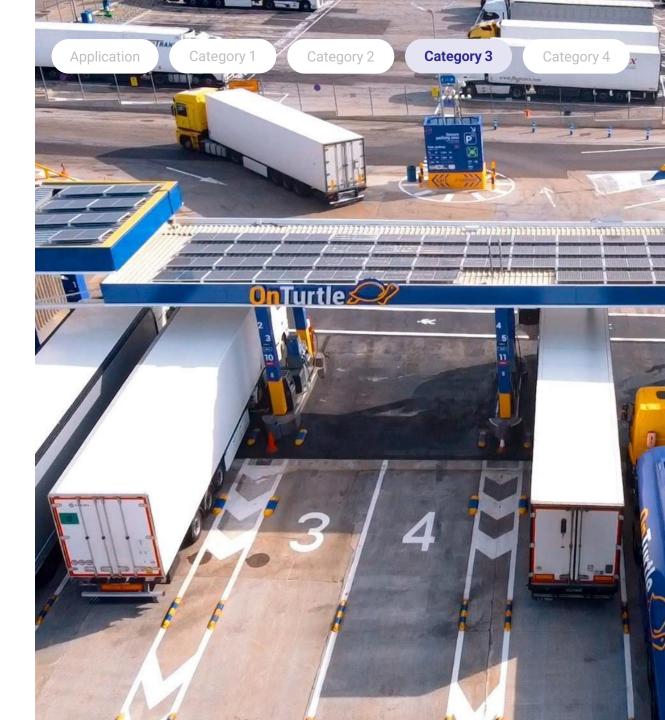

### Fuel station at site or nearby

We have two fuel stations at our 30.000m2 site.

Car station: 6 lines Truck station: 8 lines

#### The products we offer are:

- Diesel
- Winter diesel (-18)
- Adblue
- 95 gasoline

Drivers can use our fuel cards and we also accept other cards such as C2A, DKV, EDC, LOGPAY, UTA, MORGAN FUELS.