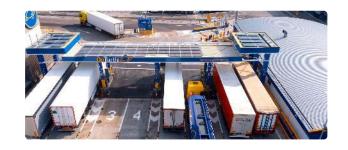

### Fuel station at site or nearby

We have two fuel stations at our 30.000m2 site.

Car station: 6 lines Truck station: 8 lines

#### The products we offer are:

- Diesel
- Winter diesel (-18)
- Adblue
- 95 gasoline

Drivers can use our fuel cards and we also accept other cards such as C2A, DKV, EDC, LOGPAY, UTA, MORGAN FUELS.