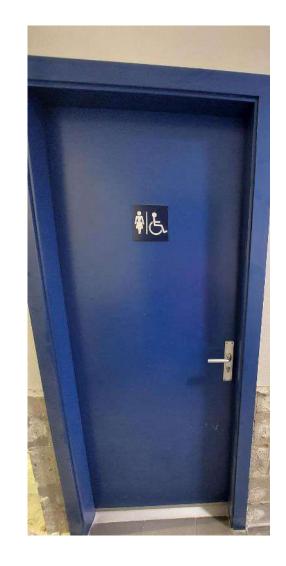

We have 4 bathrooms and 1 shower available for people with disabilities

Clear instruction and signs for customers,

including foreign language (s)

All our communication / information supports are written in various languages: Spanish, French, English, Polish and Czech.

The parking area is accessible for disabled people. We also have 4 WC and 1 shower accessible for people with disability.