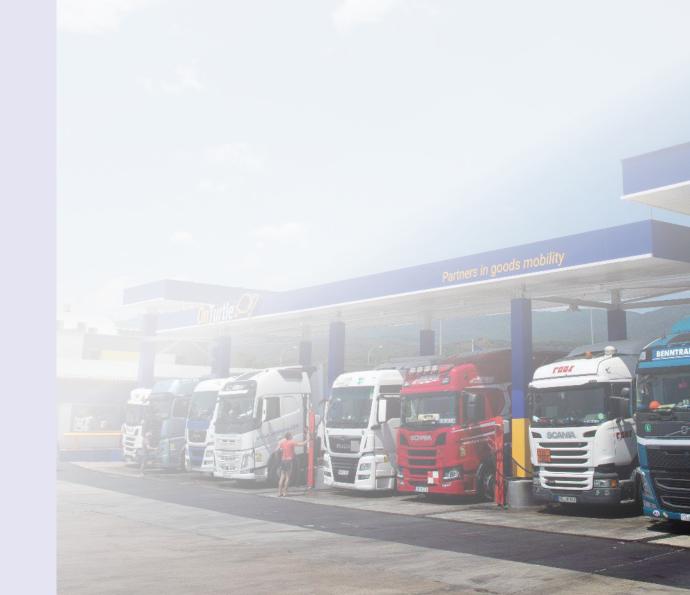

## **Application Form**OnTurtle La Jonquera

OnTurtle La Jonquera is a fuel station and secured parking located in the town of La Jonquera, next to highway AP7, exit 2. It is rated **GOLD level in security and PLATINUM level in services by ESPORG**.

The parking offers **50 parking spots** as well as the amenities drivers need for their comfort and security. Our priority is to ensure the safety of our clients and provide them with the highest quality service and assitance throughout their journey.

#### **Fuel station** at site or nearby

We have two fuel stations at our 30.000m2 site.

**Car station: 6 lines** 

**Truck station: 8 lines** 

The products we offer are:

- Diesel
- Winter diesel (-18)
- Adblue
- 95 gasoline