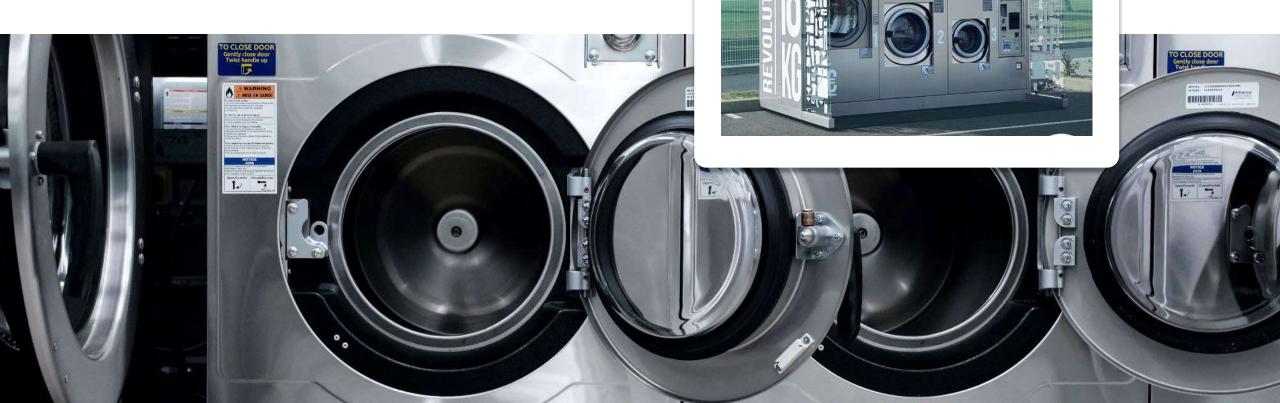

#### Laundry facilities at or near the site

The facilities include 2 laundry machines