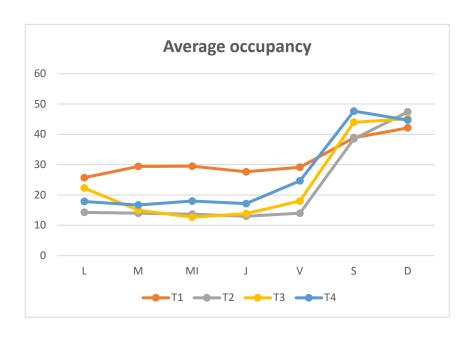

#### Increase number of customers over a given period

At our parking the occupancy increases considerably on the weekends.

**Effective communication**, including with nearby local authorities and residents to resolve potential problems