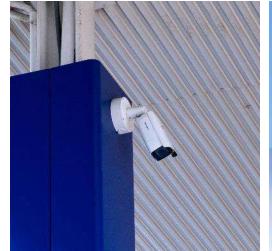

#### **Other**

- A tachograph is available for drivers
- A multi-brand garage is available for drivers in Figueres
- A tire assistance garage is also available in La Jonquera
- Fire fighters' station is located within 300m of the station
- Police station is located within 300m of the station
- We have 43 surveillance cameras in the area

We have strong measures put in place with local authorities to prevent any potential issues or hazards.

We also have night security from our staff and more than 14 surveillance cameras covering the parking area.