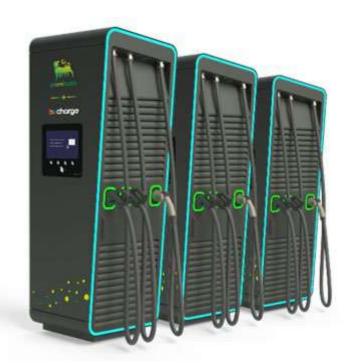

### Alternative truck charging/filling station (LNG/Electricity/Hydrogen) onsite or nearby

In progress in 2023:

**OnTurtle**2

Ultra-fast charging hub for cars and trucks (400Kw)