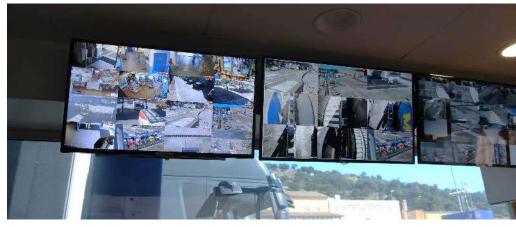

#### **Other**

- A tachograph is available for drivers
- A multi-brand garage is available for drivers in Figueres
- A tire assistance garage is also available in La Jonquera
- Fire fighters' station is located within 300m of the station
- Police station is located within 300m of the station
- We have 43 surveillance cameras in the area

We have strong measures put in place with local authorities to prevent any potential issues or hazards.

We also have night security from our staff and more than 14 surveillance cameras covering the parking area.