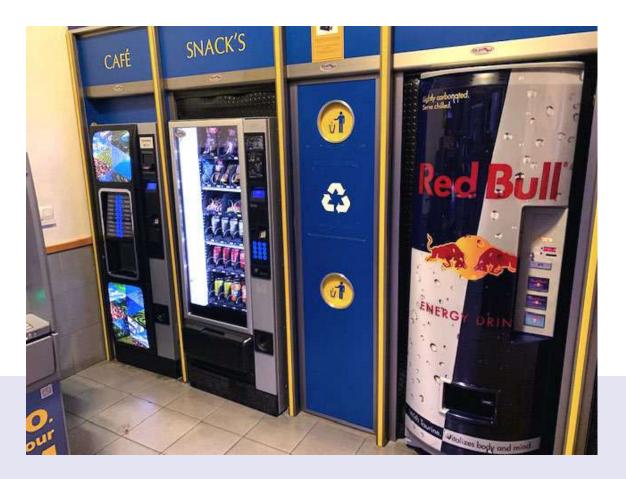

#### Food available 24/7 at or near the site

OnTurtle S

Drivers may also purchase drinks and snacks at the shop, which is opened 08h – 20h and also from the vending machines