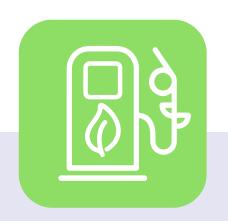

### Alternative truck charging/filling station (LNG/Electricity/Hydrogen) onsite or nearby

In progress in 2023:

**OnTurtle**2

Ultra-fast charging hub for cars and trucks (400Kw)