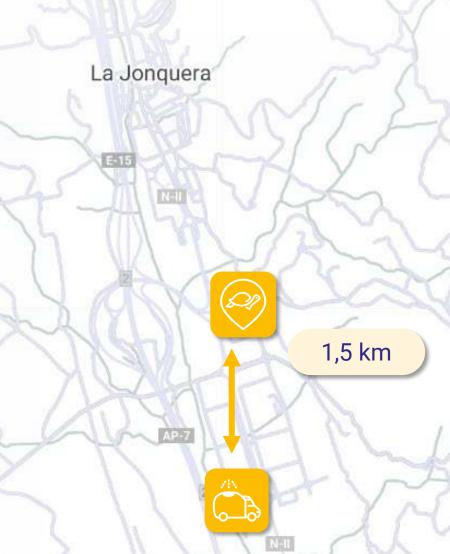

#### **Truck wash** at the site or nearby

A truck wash is located 1,5 km from our station