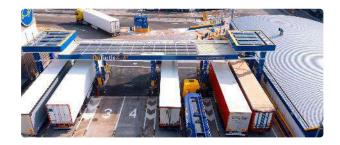

#### **Fuel station** at site or nearby

We have two fuel stations at our 30.000m2 site.

**Car station: 6 lines** 

**Truck station: 8 lines** 

The products we offer are:

- Diesel
- Winter diesel (-18)
- Adblue
- 95 gasoline