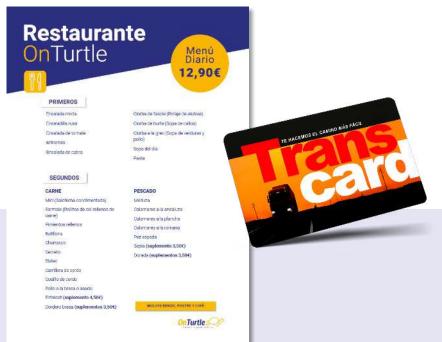

We offer special prices (10% discount) to Transcard cardholders, our loyalty card. The driver has the option to choose a starter + main course + dessert for 12,90€