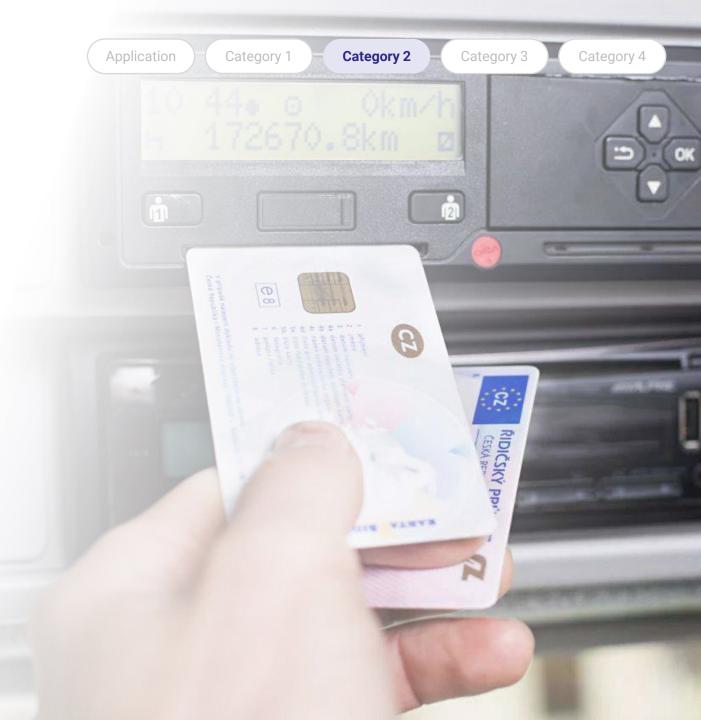

#### **Other**

- A tachograph is available for drivers
- A multi-brand garage is available for drivers in Figueres
- A tire assistance garage is also available in La Jonquera
- Fire fighters' station is located within 300m of the station
- Police station is located within 300m of the station
- We have 43 surveillance cameras in the area