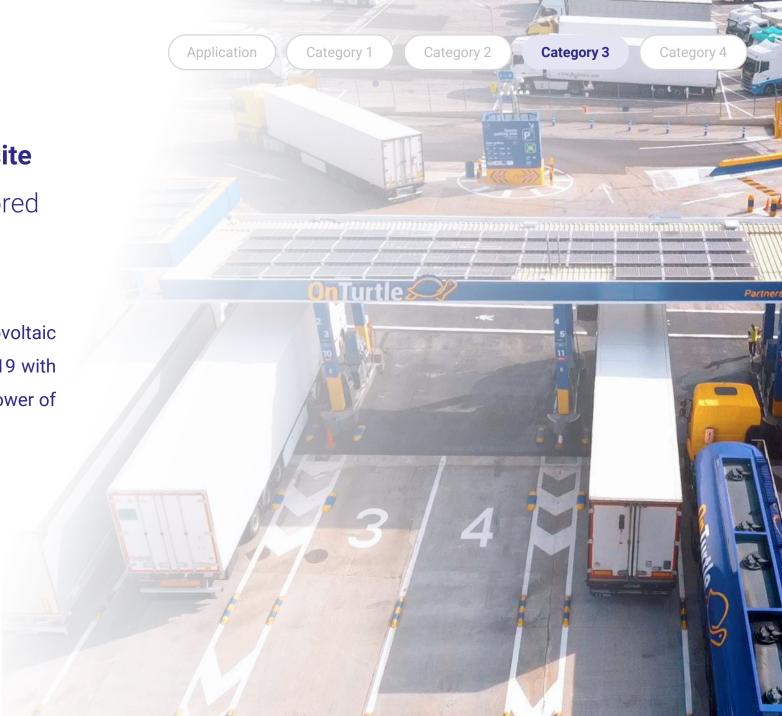

#### **Fuel station** at site or nearby

We have two fuel stations at our 30.000m2 site.

**Car station: 6 lines** 

**Truck station: 8 lines** 

The products we offer are:

- Diesel
- Winter diesel (-18)
- Adblue
- 95 gasoline

#### **Alternative energy sourcing onsite**

(solar or wind energy, battery stored energy provision)

Our station is entirely covered by photovoltaic panels. The installation was performed in 2019 with 18Kw of power. In 2023 we have increased power of additional 50Kw.