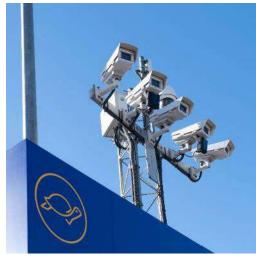

#### **Other**

- A tachograph is available for drivers
- A multi-brand garage is available for drivers in Figueres
- A tire assistance garage is also available in La Jonquera
- Fire fighters' station is located within 300m of the station
- Police station is located within 300m of the station
- We have 43 surveillance cameras in the area

We have strong measures put in place with local authorities to prevent any potential issues or hazards.

We also have night security from our staff and more than 14 surveillance cameras covering the parking area.