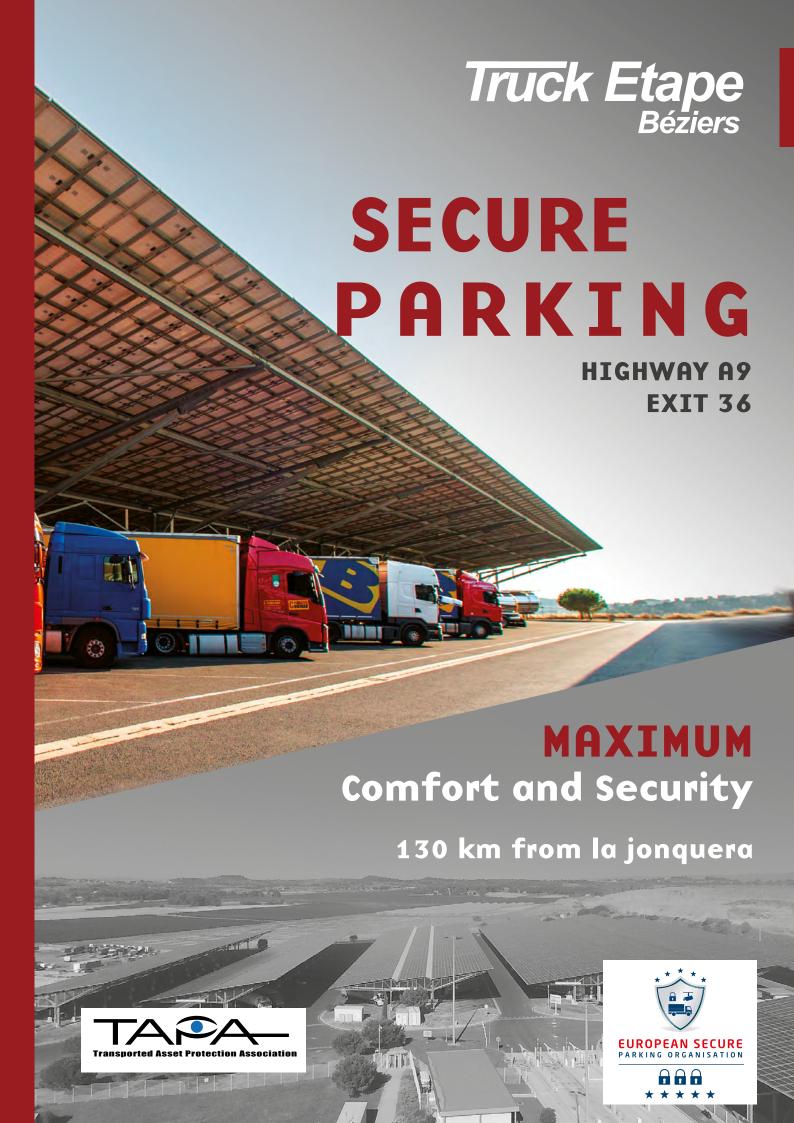

# Truck Etape Béziers

RUCK ETAPE BEZIERS is ideally placed 800m away from A9's Exit 36, 130 km away from La Jonquera.

It offers a 350 places, entirely fenced, Secure Parking Lot under video and human surveillance around the clock, a restaurant and a gas station for trucks.

### **SECURE PARKING**

### Manned around the clock, 7 days a week

**TRUCK ETAPE BEZIERS** and G SECURITE's teams keep watch around the clock, enforcing optimal security control around the clock, 7 days a week.

Regular rounds and high intensity nocturnal lighting allow complete visibility over the site's **350 parking spots**.