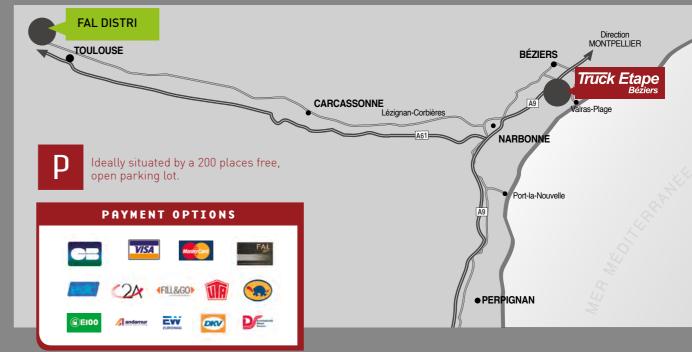

# OUR EUROCENTRE TOULOUSE FAL DISTRI GAS STATION

### DIESEL / FUEL / ADBLUE

500 m away from the 10.1 exit on the A62 highway (TOULOUSE – BORDEAUX / TOULOUSE – PARIS), at the heart of the EUROCENTRE TOULOUSE NORD multimodal platform.

Parking - +33 (0)4 67 62 06 20