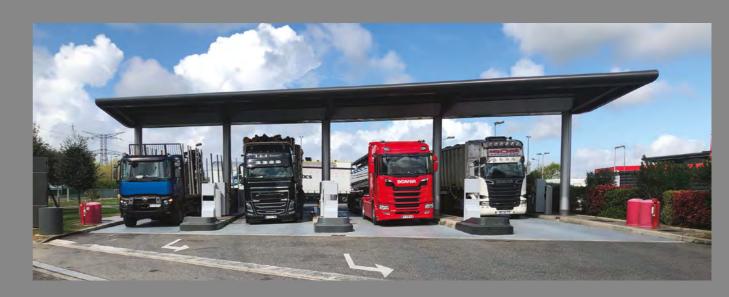

# Truck Etape Béziers

RUCK ETAPE BEZIERS is ideally placed 800m away from A9's Exit 36, 130 km away from La Jonquera.

It offers a 350 places, entirely fenced, Secure Parking Lot under video and human surveillance around the clock, a restaurant and a gas station for trucks.

# **BEZIERS' GAS STATION 24/24**

### DIESEL / FUEL / ADBLUE