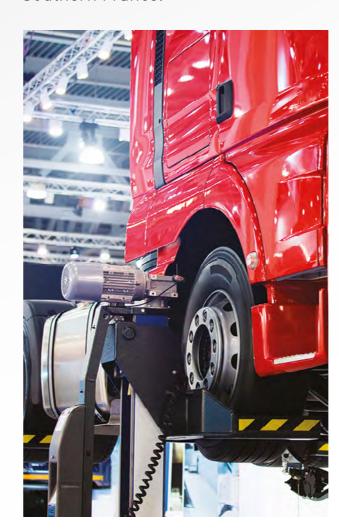

### MAN

The MAGARINOS facilities, the neighboring MAN dealership, provide servicing and repairs for all truck makes and models from their Via Europa Ouest Garage.

Their teams are also available 24 hours a day in 4 more sites in Southern France.