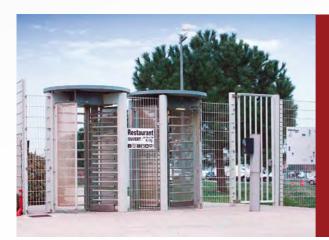

### PEDESTRIAN ACCESS MONITORING

Pedestrians may only exit through 2 turnstiles – unlocked by scanning the entrance ticket only.