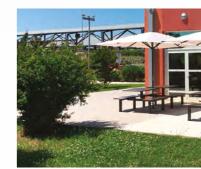

### BAR/ RESTAURANT:

open from 6 AM to 11 PM, offering traditional cuisine in a tree shaded site. 30% reduction for parked drivers.

PICNIC AREA inside the secure area