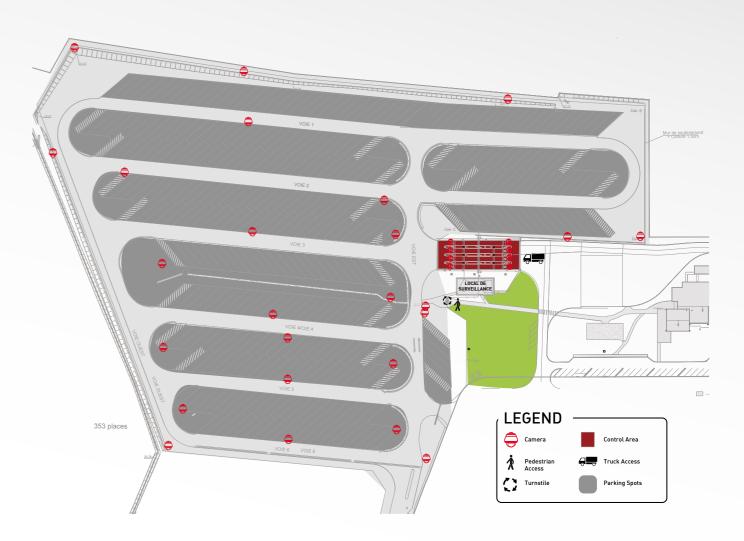

# Truck Etape Béziers

RUCK ETAPE BEZIERS is ideally placed 800m away from A9's Exit 36, 130 km away from La Jonquera.

It offers a 350 places, entirely fenced, Secure Parking Lot under video and human surveillance around the clock, a restaurant and a gas station for trucks.

### Manned around the clock, 7 days a week

**TRUCK ETAPE BEZIERS** and G SECURITE's teams keep watch around the clock, enforcing optimal security control around the clock, 7 days a week.

Regular rounds and high intensity nocturnal lighting allow complete visibility over the site's **350 parking spots**.

#### **CCTV**

- 4-lane-access video-monitoring. Pictures taken from every side of the truck.
- Collection of front and rear license plates.
- Pedestrian access **monitoring.**

### SECURE PARKING UNDER CCTV

- 18 IP HIK Vision HD domed cameras, 360° and infrared view ensure **fenced perimeter protection.**
- 14 analogic domed cameras track every movement on the driving lanes.
- 8 IP Bosch HD fixed cameras automatically photograph every in-bound and out-bound truck.
- IP Bosh HD fixed cameras for ANPR (Automatic Number Plate Reading) for in-bound and out-bound trucks.