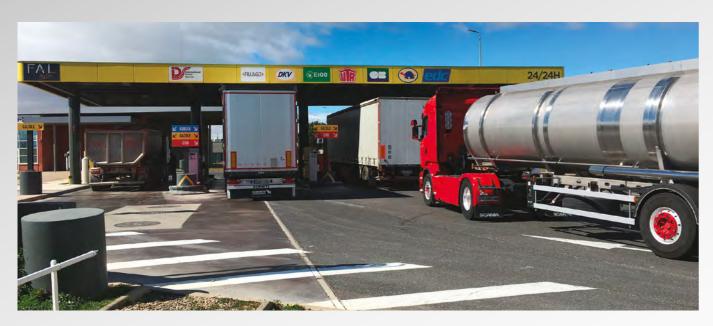

# Truck Etape Béziers

RUCK ETAPE BEZIERS is ideally placed 800m away from A9's Exit 36, 130 km away from La Jonquera.

It offers a 350 places, entirely fenced, Secure Parking Lot under video and human surveillance around the clock, a restaurant and a gas station for trucks.

# EVERY EUROPEAN ELECTRONIC TOLL COLLECTION SYSTEM

Make your reservation by phone at +33 4 68 27 27 27 during office hours, otherwise call +33 4 67 620 620 e-Mail: reservation@gpfal.fr