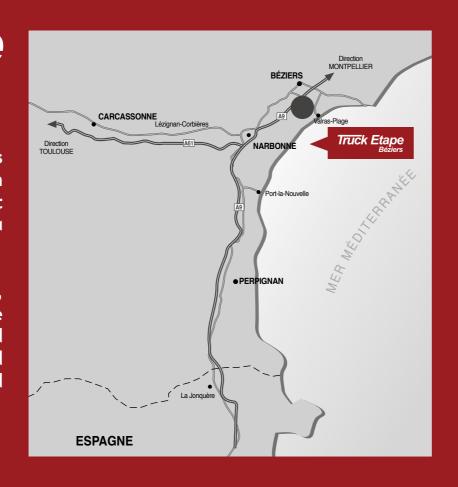

# Truck Etape Béziers

RUCK ETAPE BEZIERS is ideally placed 800m away from A9's Exit 36, 130 km away from La Jonquera.

It offers a 350 places, entirely fenced, Secure Parking Lot under video and human surveillance around the clock, a restaurant and a gas station for trucks.