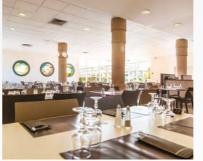

### BAR/ RESTAURANT:

open from 6 AM to 11 PM, offering traditional cuisine in a tree shaded site. 30% reduction for parked drivers.

PICNIC AREA inside the secure area