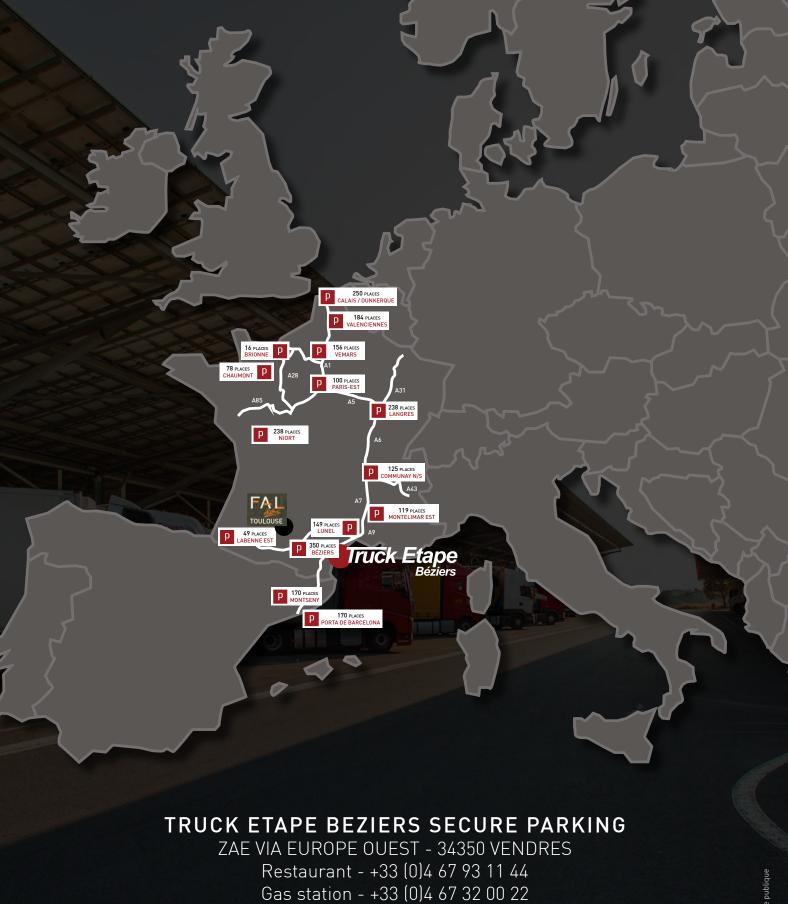

# Truck Etape Béziers

RUCK ETAPE BEZIERS is ideally placed 800m away from A9's Exit 36, 130 km away from La Jonquera.

It offers a 350 places, entirely fenced, Secure Parking Lot under video and human surveillance around the clock, a restaurant and a gas station for trucks.

www.trucketape-beziers.com

contact@trucketape.com