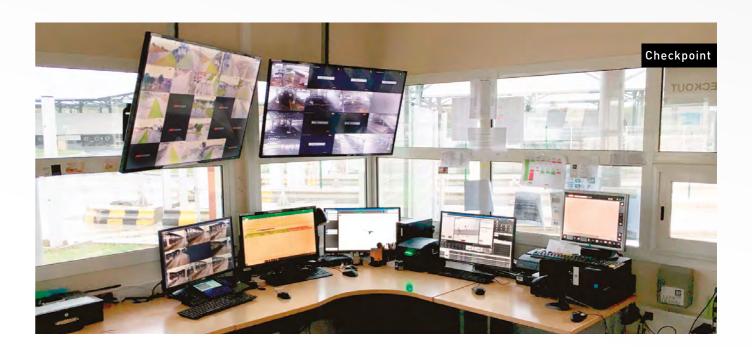

### Manned around the clock, 7 days a week

**TRUCK ETAPE BEZIERS** and G SECURITE's teams keep watch around the clock, enforcing optimal security control around the clock, 7 days a week.

Regular rounds and high intensity nocturnal lighting allow complete visibility over the site's **350 parking spots**.

### SECURE PARKING UNDER CCTV

- 18 IP HIK Vision HD domed cameras, 360° and infrared view ensure **fenced perimeter protection.**
- 14 analogic domed cameras track every movement on the driving lanes.
- 8 IP Bosch HD fixed cameras automatically photograph every in-bound and out-bound truck.
- IP Bosh HD fixed cameras for ANPR (Automatic Number Plate Reading) for in-bound and out-bound trucks.