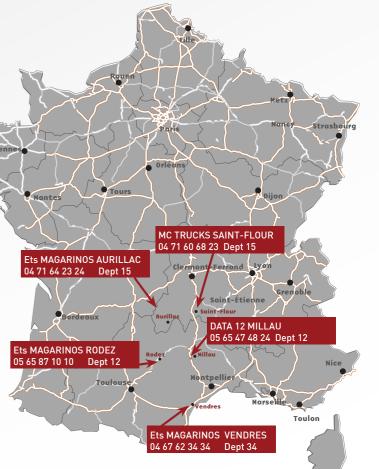

### MAN

The MAGARINOS facilities, the neighboring MAN dealership, provide servicing and repairs for all truck makes and models from their Via Europa Ouest Garage.

Their teams are also available 24 hours a day in 4 more sites in Southern France.