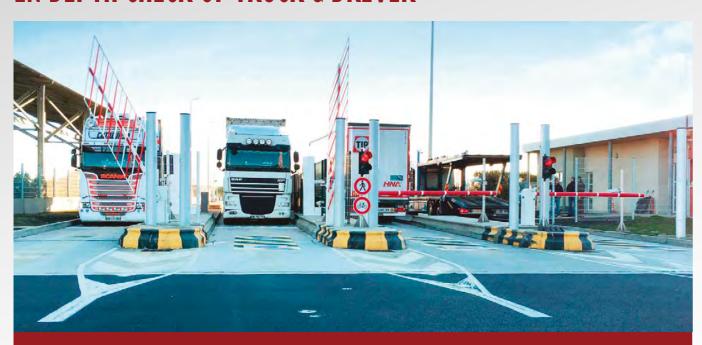

### IN DEPTH CHECK OF TRUCK & DRIVER

#### TRUCK ACCESS MONITORING

2 entry lanes and 2 exit lanes make for a perfect flux management. Going in, every driver collects a ticket. Simultaneously license plates are recorded and linked to the ticket within the security system. 4 perimeter photos are automatically taken for every truck going in.

To exit the parking lot, drivers must scan their ticket – both ticket and front and rear license plates are checked against entrance data. 4 perimeter photos are automatically taken again.